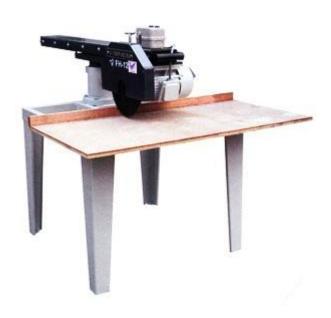

## **PROTECH**

Model: P-RAS12

This Radial Arm Saw is a very versatile, multipurpose machine which offers great flexibility to cabinetry shops, furniture and flame makers and sawmills.

## Features:

- Head swivel for flexible and easy operation
- Head adjustable for up and down
- Sliding guide with bearing for easy sliding
- Heavy structure for maximum stability

## Machine data

Saw Blade Diameter : 300mm

Bevel Positive Stops : 0°, 45° and 90° Miter Positive Stops : 90° and 45° R & L.

Overall Height : 1,220 mm

Size of Working Table : 610mm x 1,220 mm

Max. Cross Cut Capacity : 600mm Height of Working Table : 800 mm Motor Speed : 3,000 rpm