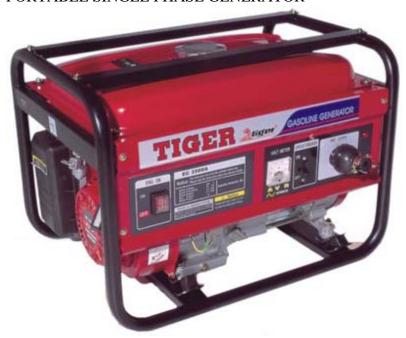

## **TIGER EC3500A**

PORTABLE SINGLE PHASE GENERATOR

Tiger EC3500A Air Cooled, 4 Stroke is adopted advanced technology OHV to design the generator. It reduces the fuel consumption, enable the durability and forward the time of usage. The machine also adopt brush, AVR and carbon brush voltage adjustor device to enable the function. All the devices can help the generator enable the voltage more stable, forward the alternator more steady-going and reliable. DC output and double voltage output are also available. The machines are starting fast, running steadily and reliable, enough power, it with high quality can save your money and time to maintain or mending.