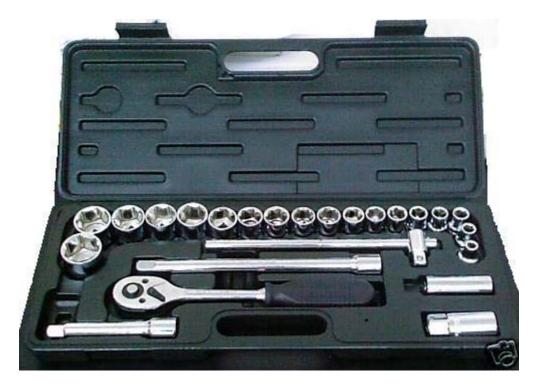

## METRIC SOCKET SET (24-PCE) 1/2" SQ DR

## **BJC Professional Socket Set**

The most popular drive size used in the service and maintenance industries. This popularity is due to the strength and robust nature of 1/2" drive. The 6 point hexagon side drive design will give a higher torque than normal sockets, grip worn nuts and will not round off existing nuts. Manufactured from chrome vanadium and are fully chrome plated with a mirror finish.

Contents: sockets: 10, 11, 12, 13, 14, 15, 16, 17, 18, 19, 20, 21, 22, 23, 24, 27, 30 and 32mm. Spark plug sockets: M10 and M14. Accessories: quick release ratchet handle, sliding Thandle, universal joint, 125 and 250mm extension bars. Robust fitted case.