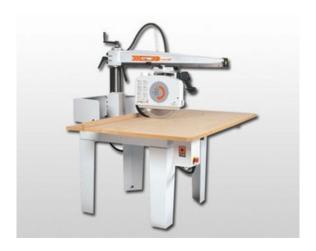

## **SANJUI**<sub>SA640</sub>

Self-breaking motor with overload protection, complete with blade guard. Arm and base made of cast iron with 8 carriage bearings.

## **SPECIFICATION**

Maximum Blade Diameter: 400mm

Blade Bore Diameter: 30mm

• Shaft dimension: 25x80mm

Three phase motor: 4(3) HP(kw)

Single Phase motor: 3 (2.2) HP(kw)

Motor Speed: 2800rpm

• Dust chute diameter on blade guard: 60mm

Rear dust chute diameter: 100mm

Table dimensions: 975x1580mm

Maximum cut width: 20x545mm

Width and Height of cut: 125x450mm

Maximum cut depth: 125mm

Max. Height of blade from table: 45mm

Max. cutting height at 45 degrees: 80mm

Max. cutting height arm at 45 degrees (on right side): 20x380mm > 100x330mm

• Max. cutting height arm at 45 degrees (on left side): 20x190mm > 100x140mm

Net Weight: 180KgGross Weight: 220Kg

Overall Dimensions: 1400x850x530mm