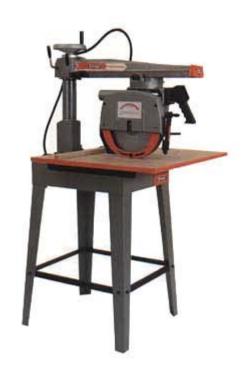

## 12" Professional Radial Arm Saw

The MAGGI PROFESSIONAL is a medium duty 12" Radial Arm Saw. It is a very versatile, multi-purpose machine which offers great flexibility to cabinetry shops, furniture and frame makers and sawmills. It features cast-iron arm, a cutting unit with a four bearings system, a 2.5 HP direct drive motor with electric brake and overload protection, a return spring device, sliding protection on the blade guard, adjustable crosscut stop and solid steel legs.

| Technical Data         |                                           |
|------------------------|-------------------------------------------|
| Motor                  | 2HP, 220V, 1Ph or<br>2.5HP, 220/440V, 3Ph |
| Motor Speed            | 2800 RPM                                  |
| Cross Cut (1"<br>Deep) | 16"                                       |
| Max Depth of<br>Cut    | 3"                                        |
| Maximum Out<br>Rip     | 26"                                       |
| Blade Diameter         | 12"                                       |
| Arbor Diameter         | 5/8"                                      |
| Table<br>Dimensions    | 22" x 31"                                 |
| Net Weight             | 156 lbs.                                  |